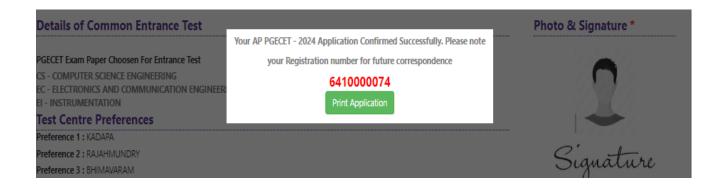

The confirmation of successful payment of Registration Fee is shown with the "Your Payment done successful" item in the below web page as Payment Status along with "Payment Id". (Note: Preserve both the IDs for future correspondence). Click on the button "Proceed to Fill Application" and you will be taken to the next screen.