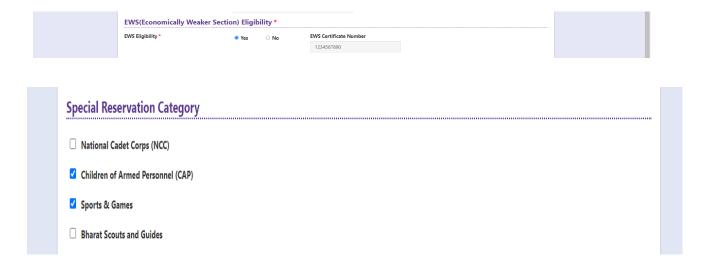

If the candidate's **Caste Certificate Details** are not auto populated on entering **Caste Certificate Number**, the candidate should enter the **Caste Certificate Number** manually and proceed.

Note: EWS option in the application will be visible only if the candidate belongs to the OC category.

Eligible for EWS (Economically Weaker Sections): Click on Yes if you are eligible for EWS and have a valid EWS certificate issued by Tahsildar. After clicking on 'Yes' you have to enter the EWS certificate number.

Special Reservation Category: Reservations are provided for candidates with NCC, CAP, Sports & Games, Bharat Scouts and Guides categories also.

Select the applicable categories for which supportive certificates are available