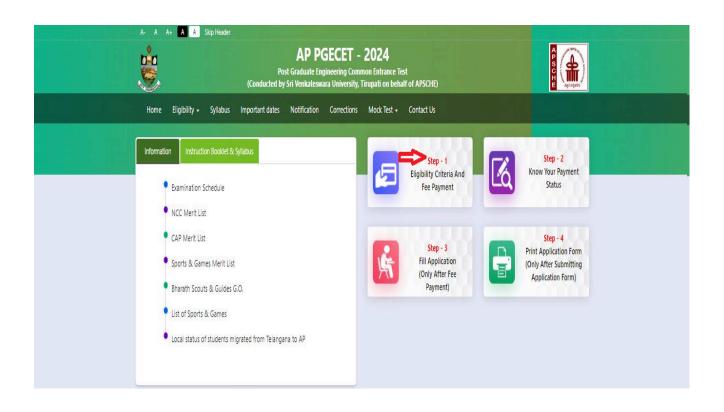

#### AP PGECET 2024- FEE PAYMENT AND ONLINE APPLICATION FORM FILLING PROCESS

Stage 1: On your Internet Browser, type the website address

https://cets.apsche.ap.gov.in/PGECET and press Enter. The following screen is displayed

on your computer screen.

There are 4 **Steps** in filing the AP PGECET online application.

Step-1: Fee Payment: Candidates can make Online Fee Payment through this option.

Step-2: Know your Payment status: Candidate can check Success/Failure status of Fee Payment

- **Step-3**: **Fill Application (Only After Fee Payment):** After fee payment, candidate should fill in the Application form through this option.
- **Step-4**: **Print Application Form (Only After Submitting Application Form):** After application form submission, candidate can print the submitted form.