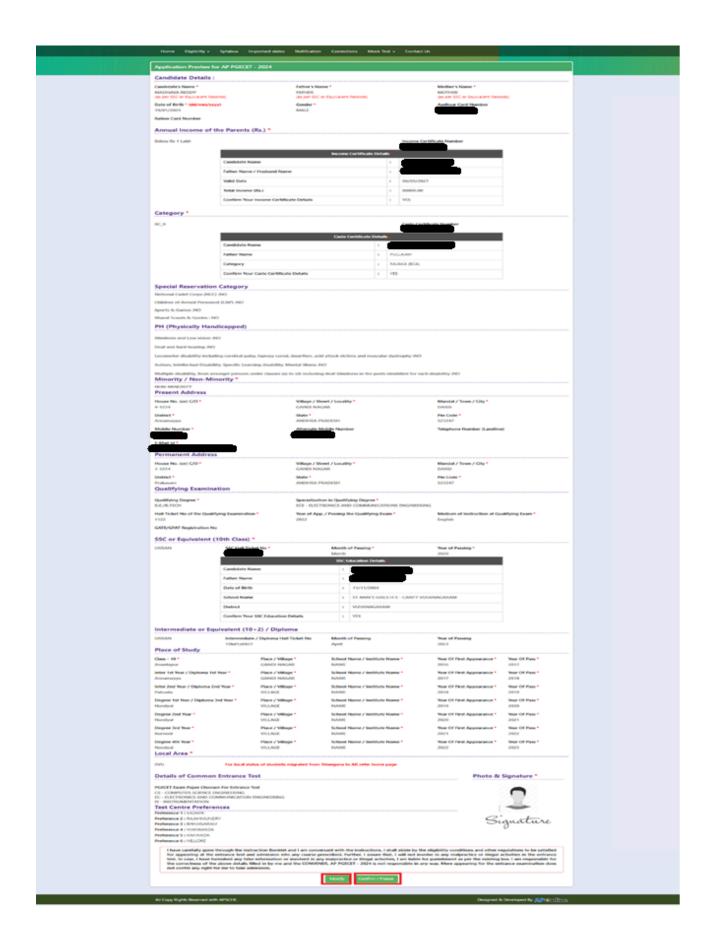

# **1. Candidate Details:**

If the candidate has qualified / appeared from the Board of Intermediate Education, AP, the data will be automatically populated from the database. Otherwise, the candidate shall furnish the necessary details by entering the details in appropriate fields.

| Candidate's Name *(as per SSC or Equivalent Records) | Father's Name "(as per SSC or Equivalent Records) | Mother's Name *(as per SSC or Equivalent Records) |
|------------------------------------------------------|---------------------------------------------------|---------------------------------------------------|
| MADHAVA REDDY                                        | FATHER                                            | MOTHER                                            |
| Date of Birth * (dd/mm/yyyy)                         | Gender *                                          | Aadhaar Card Number *                             |
| 19/01/2001                                           | Male  Female  Transgender                         |                                                   |
| Ration Card Number                                   |                                                   |                                                   |
| Enter Ration Card Number                             |                                                   | Activate Windo                                    |

**Gender:** Select your Gender among the three options given.

Aadhaar Card Number/Enrollment No.: Enter your Aadhaar Card number

Ration Card Number: Enter the Ration card number of your family.

Annual Income of the Parents (in Rs.): Select any one of the three options provided as given below regarding the "Annual Income of the Parents (Rs.):" A valid income certificate issued by competent authority and its number should be entered.

If the candidate's Sadarem Certificate Details are not auto populated on entering Sadarem Number, candidate should enter the Sadarem Number manually.

**Minority/ Non-Minority:** If the candidate belongs to any of the minority communities such as Muslim, Christian, Buddhist, Sikh, Jain, Zoroastrian or Other minority, click on the Minority button and select the applicable minority. Otherwise, if the candidate does not belong to a Minority community, then the non-Minority option has to be clicked.

| Minority / Non- | Minority *  |                     |      |                 |               |                  |  |
|-----------------|-------------|---------------------|------|-----------------|---------------|------------------|--|
| ○ Non-Minority  | Minority    |                     |      |                 |               |                  |  |
| Minority *      |             |                     |      |                 |               |                  |  |
| O Muslim        | O Christian | $\bigcirc$ Buddhist | Sikh | $\bigcirc$ Jain | O Zoroastrian | ○ Other Minority |  |

**<u>2. Address</u>**: Candidate should enter his/her Present/Permanent address with the following fields like House No or C/O, Village/Street/Locality, Mandal/Town/City, District, State, Pin code, Mobile Number, Alternate Mobile Number & Email ID as shown in the screen above.

Note: Select Present Address check box if the present address is your Permanent Address

| Present Address                 |                                 |   |                             |           |
|---------------------------------|---------------------------------|---|-----------------------------|-----------|
| House No. (or) C/O *            | Village / Street / Locality *   |   | Mandal / Town / City *      |           |
| PRE HONO                        | PRE VILLAGE                     |   | PRE MANDAL                  |           |
| District *                      | State *                         |   | Pin Code *                  |           |
| Annamayya                       | ANDHRA PRADESH                  | ~ | 500060                      |           |
| Mobile Number *                 | Alternate Mobile Number         |   | Telephone Number (Landline) |           |
|                                 |                                 |   |                             |           |
| E-Mail Id •                     |                                 |   |                             |           |
| sandeep.nagireddy@aptonline.in  |                                 |   |                             |           |
| Permanent Address   Permanent / | Address Same as Present Address |   |                             |           |
| House No. (or) C/O              | Village / Street / Locality *   |   | Mandal / Town / City        |           |
| PRE HONO                        | PRE VILLAGE                     |   | PRE MANDAL                  |           |
| District *                      | State *                         |   | Pin Code *                  | Activat   |
| Prakasam                        | ANDHRA PRADESH                  | ~ | 500060                      | Go to Set |

# **<u>3. Qualifying Examination:</u>**

Details should be furnished for the qualifying examinations are shown in the screen below.

| Qualifying Examination                                     |                                                    |            |                    |                   |               |          |
|------------------------------------------------------------|----------------------------------------------------|------------|--------------------|-------------------|---------------|----------|
| Qualifying Degree *                                        | Specialization in Qualifying Degree *              |            |                    |                   |               |          |
| B.E./B.TECH                                                | ECE - ELECTRONICS AND COMMUNICATIONS E             | NGINEERING |                    |                   |               |          |
| Hall Ticket No of the Qualifying Examination *             | Year of App. / Passing the Qualifying Exam $\star$ |            | Medium of In       | struction at Qu   | alifying Exan | 1*       |
| 1122                                                       | 2022                                               | ~          | English            | $\bigcirc$ Telugu | $\odot$ Urdu  | ○ Others |
| Did you appear/qualified in GATE/GPAT, if yes provide Regi | stration number (GATE) or Roll Number (GPAT) :     | Enter GATE | / GPAT Registratio | on / Roll No      |               |          |