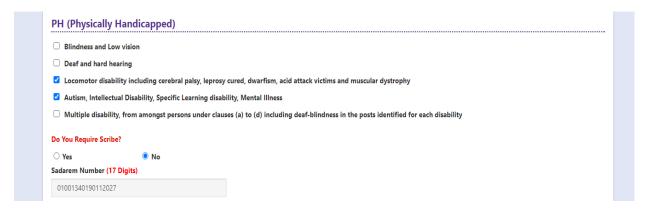

#### **Physically Handicapped:**

In case of PH, the medical board certificate issued through SADAREM shall be entered.

Sadarem Certificate Details will be auto populated on entering Sadarem Number. Select Yes or No to confirm the details populated by the application system as shown in the screen below.

| Sadarem Certificate Details * |   |                              |  |  |  |
|-------------------------------|---|------------------------------|--|--|--|
| Candidate Name                | : | งกักรุงคลัสงสินสารสูงสอดกล่า |  |  |  |
| PH Category                   | : | Visual Impairment            |  |  |  |
| Percentage                    | : | 40.0                         |  |  |  |
| Confirm Your Sadarem Details  | : | • Yes O No                   |  |  |  |

If the candidate's Sadarem Certificate Details are not auto populated on entering Sadarem Number, candidate should enter the Sadarem Number manually.

**Minority/ Non-Minority:** If the candidate belongs to any of the minority communities such as Muslim, Christian, Buddhist, Sikh, Jain, Zoroastrian or Other minority, click on the Minority button and select the applicable minority. Otherwise, if the candidate does not belong to a Minority community, then the non-Minority option has to be clicked.