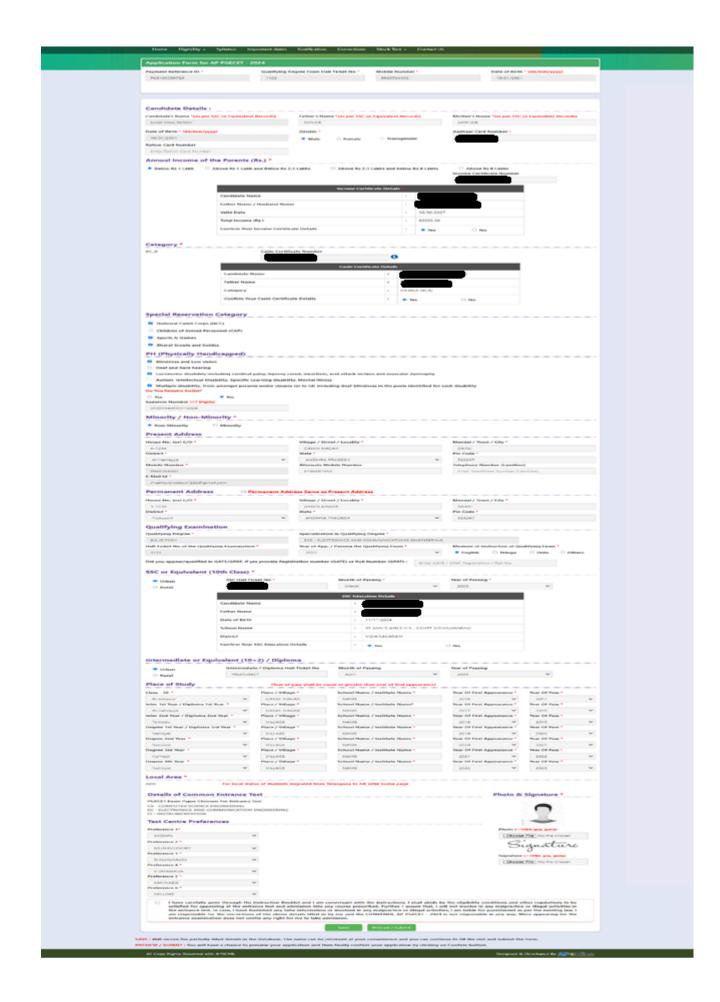

#### Candidates need to fill in the following details in the application form:

# **1. Candidate Details:**

If the candidate has qualified / appeared from the Board of Intermediate Education, AP, the data will be automatically populated from the database. Otherwise, the candidate shall furnish the necessary details by entering the details in appropriate fields.

| Candidate's Name *(as per SSC or Equivalent Records) | Father's Name "(as per SSC or Equivalent Records) | Mother's Name *(as per SSC or Equivalent Records) |
|------------------------------------------------------|---------------------------------------------------|---------------------------------------------------|
| MADHAVA REDDY                                        | FATHER                                            | MOTHER                                            |
| Date of Birth * (dd/mm/yyyy)                         | Gender *                                          | Aadhaar Card Number *                             |
| 19/01/2001                                           | Male  Female  Transgender                         |                                                   |
| Ration Card Number                                   |                                                   |                                                   |
| Enter Ration Card Number                             |                                                   | Activate Windo                                    |

**<u>2. Address</u>**: Candidate should enter his/her Present/Permanent address with the following fields like House No or C/O, Village/Street/Locality, Mandal/Town/City, District, State, Pin code, Mobile Number, Alternate Mobile Number & Email ID as shown in the screen above.

# **<u>3. Qualifying Examination:</u>**

Details should be furnished for the qualifying examinations are shown in the screen below.

| Qualifying Examination                                     |                                                    |            |                    |                   |               |          |
|------------------------------------------------------------|----------------------------------------------------|------------|--------------------|-------------------|---------------|----------|
| Qualifying Degree *                                        | Specialization in Qualifying Degree *              |            |                    |                   |               |          |
| B.E./B.TECH                                                | ECE - ELECTRONICS AND COMMUNICATIONS E             | NGINEERING |                    |                   |               |          |
| Hall Ticket No of the Qualifying Examination *             | Year of App. / Passing the Qualifying Exam $\star$ |            | Medium of In       | struction at Qu   | alifying Exan | 1*       |
| 1122                                                       | 2022                                               | ~          | English            | $\bigcirc$ Telugu | $\odot$ Urdu  | ○ Others |
| Did you appear/qualified in GATE/GPAT, if yes provide Regi | stration number (GATE) or Roll Number (GPAT) :     | Enter GATE | / GPAT Registratio | on / Roll No      |               |          |