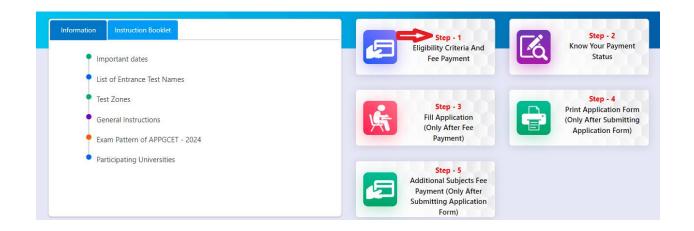

#### PGCET 2024- FEE PAYMENT AND ONLINE APPLICATION FORM FILLING FLOWCHART

VISIT http://cets.apsche.ap.gov.in/PGCET

The following PGCET-2024 Home Page will be displayed as shown in the screen below.

| Post Graduate Common Entra<br>(Conducted by Andhra University, Visakhapu                                                                                                                                         | nce Test 2024                                                                                 |                                                                                   |
|------------------------------------------------------------------------------------------------------------------------------------------------------------------------------------------------------------------|-----------------------------------------------------------------------------------------------|-----------------------------------------------------------------------------------|
| Home About Us Notification Test & Course Codes Syllabus Corrections                                                                                                                                              | Mock Test Contact Us                                                                          |                                                                                   |
| Information Instruction Booklet Important dates                                                                                                                                                                  | Step - 1<br>Eligibility Criteria And<br>Fee Payment                                           | Step - 2<br>Know Your Payment<br>Status                                           |
| Examination Schedule     List of Entrance Test Names     Test Zones     General Instructions                                                                                                                     | Step - 3<br>Fill Application<br>(Only After Fee<br>Payment)                                   | Step - 4<br>Print Application Form<br>(Only After Submitting<br>Application Form) |
| Exam Pattern of APPGCET - 2023     Participating Universities Note: PHYSICAL EDUCATION CERTIFICATE VERIFICATION VENUE ROUTEMAP. (Click here) PHYSICAL EDUCATION CERTIFICATE VERIFICATION SCHEDULE., (Click here) | Step - 5<br>Additional Subjects Fee<br>Payment (Only After<br>Submitting Application<br>Form) |                                                                                   |
| CIRCULAR TO CANDIDATES REGISTERED FOR SUBJECTS FOR WHICH TEST WAS NOT<br>CONDUCTED DURING THE APPGCET-2023., (Click here)                                                                                        |                                                                                               | Activate Windows<br>Go to Settings to activate W                                  |

There are 5 **Steps** in filling the PGCET 2024 online application Home Page.

**Step-1**: **Eligibility Criteria & Fee Payment:** Candidate can make Online Fee Payment through this option.

Step-2: Know Your Payment Status: Candidate can check Success/Failure status of Fee Payment

### Step-5: Additional Subjects Fee Payment (Only After Submitting Application Form): Candidate

can make additional subject fee payment for PGCET-2024

**Step 1** <u>Eligibility Criteria & Fee Payment</u>: Click on <u>Eligibility Criteria & Fee Payment</u> tab as shown in the screen below.