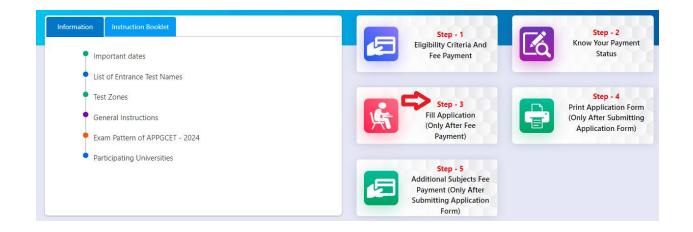

**Step 3** <u>Fill Application (Only after Fee Payment)</u>: The candidate can start filling the application by selecting the tab "Fill Application (only after fee payment)" as shown in the screen below.