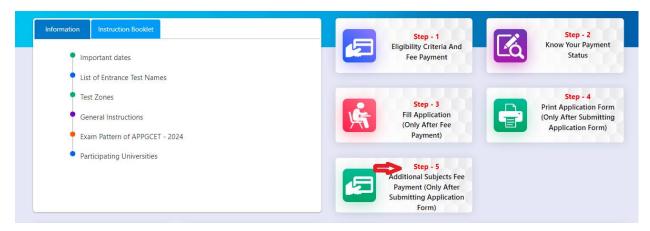

#### PGCET 2024- FEE PAYMENT AND ONLINE APPLICATION FORM FILLING FLOWCHART

VISIT http://cets.apsche.ap.gov.in/PGCET

The following PGCET-2024 Home Page will be displayed as shown in the screen below.

| Post Graduate Common Entra<br>(Conducted by Andhra University, Visakhapu                                                                                                                                         | nce Test 2024                                                                                 |                                                                                   |
|------------------------------------------------------------------------------------------------------------------------------------------------------------------------------------------------------------------|-----------------------------------------------------------------------------------------------|-----------------------------------------------------------------------------------|
| Home About Us Notification Test & Course Codes Syllabus Corrections                                                                                                                                              | Mock Test Contact Us                                                                          |                                                                                   |
| Information Instruction Booklet Important dates                                                                                                                                                                  | Step - 1<br>Eligibility Criteria And<br>Fee Payment                                           | Step - 2<br>Know Your Payment<br>Status                                           |
| Examination Schedule     List of Entrance Test Names     Test Zones     General Instructions                                                                                                                     | Step - 3<br>Fill Application<br>(Only After Fee<br>Payment)                                   | Step - 4<br>Print Application Form<br>(Only After Submitting<br>Application Form) |
| Exam Pattern of APPGCET - 2023     Participating Universities Note: PHYSICAL EDUCATION CERTIFICATE VERIFICATION VENUE ROUTEMAP. (Click here) PHYSICAL EDUCATION CERTIFICATE VERIFICATION SCHEDULE., (Click here) | Step - 5<br>Additional Subjects Fee<br>Payment (Only After<br>Submitting Application<br>Form) |                                                                                   |
| CIRCULAR TO CANDIDATES REGISTERED FOR SUBJECTS FOR WHICH TEST WAS NOT<br>CONDUCTED DURING THE APPGCET-2023., (Click here)                                                                                        |                                                                                               | Activate Windows<br>Go to Settings to activate W                                  |

There are 5 **Steps** in filling the PGCET 2024 online application Home Page.

**Step-1**: **Eligibility Criteria & Fee Payment:** Candidate can make Online Fee Payment through this option.

Step-2: Know Your Payment Status: Candidate can check Success/Failure status of Fee Payment

- **Step-3**: **Fill Application (Only after Fee Payment)**: After fee payment either by Debit/Credit/Net Banking modes, candidate should fill in the Application through this option.
- Step-4: Print Application Form (Only After Submitting Application Form): After application form submission, candidate can print the submitted form.

### Step-5: Additional Subjects Fee Payment (Only After Submitting Application Form): Candidate

can make additional subject fee payment for PGCET-2024

**Step 1** <u>Eligibility Criteria & Fee Payment</u>: Click on <u>Eligibility Criteria & Fee Payment</u> tab as shown in the screen below.