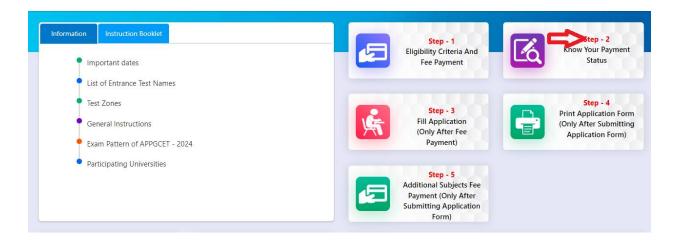

## **Step 2** <u>Know Your Payment Status</u>: The candidate can also check the status of payment made through this option.

Click on **Know Your Payment Status** tab for checking the status of the payment as shown in the below screen.

After clicking on **Know Your Payment Status** Tab, the following page will be displayed. Furnish the same Hall ticket number, Mobile number and click on **Check Payment Status** button as shown in the screen below.