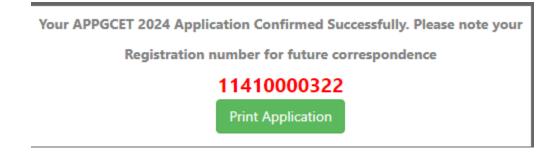

The confirmation of successful payment of Registration Fee is shown with the "Your Payment done successful" item in the below web page as Payment Status along with "Payment Id". (Note: Preserve both the IDs for future correspondence). Click on the button "Proceed to Fill Application" and you will be taken to the next screen.

| Payment Success for APPGCET 2024                                                                                 |                                                             |  |  |  |  |
|------------------------------------------------------------------------------------------------------------------|-------------------------------------------------------------|--|--|--|--|
| Your Payment done Successfully                                                                                   |                                                             |  |  |  |  |
| Payment ID<br>Candidate's Name<br>Payment Reference Number<br>Mobile Number<br>Total Amount                      | : P11410000916A<br>: SAI<br>: PTM20038FA3ASDDS<br>: 1217.70 |  |  |  |  |
| Note : Please note the above mentioned Payment ID for all your future correspondence Proceed to Fill Application |                                                             |  |  |  |  |