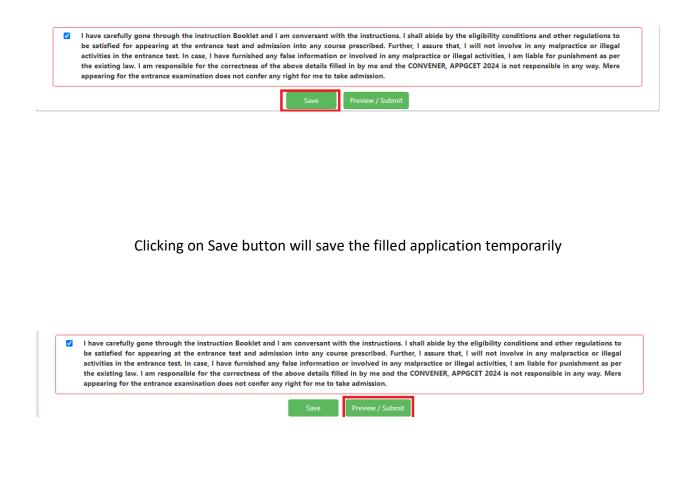

| Application Form for A Payment ID * P1141000134EA                                                           |                                                                                                                                                                             | am Hall Ticket No =                                   | Mobile Number *                                                                         |                             | Date of Birth *                                                                                    | (dd/mm/yyyy)                                   |
|-------------------------------------------------------------------------------------------------------------|-----------------------------------------------------------------------------------------------------------------------------------------------------------------------------|-------------------------------------------------------|-----------------------------------------------------------------------------------------|-----------------------------|----------------------------------------------------------------------------------------------------|------------------------------------------------|
|                                                                                                             |                                                                                                                                                                             |                                                       |                                                                                         |                             |                                                                                                    |                                                |
| Subject Details :                                                                                           | Subject Code                                                                                                                                                                |                                                       |                                                                                         |                             | Subject Name                                                                                       |                                                |
| 1 103<br>2 101                                                                                              |                                                                                                                                                                             |                                                       | Telugu<br>English                                                                       |                             |                                                                                                    |                                                |
| Candidate Details :                                                                                         |                                                                                                                                                                             |                                                       |                                                                                         |                             |                                                                                                    |                                                |
| Candidate's Name "(as per 5<br>SANDEEP REDDY                                                                |                                                                                                                                                                             | FATHER NAME                                           | ser SSC or Equivalent Records)                                                          |                             | Mother's Name "(as per 55C<br>MOTHER NAME                                                          | or Equivalent Records)                         |
| Date of Birth <sup>=</sup> (dd/mm/yyy                                                                       | וע                                                                                                                                                                          | Gender •<br>• Male                                    | male Transgender                                                                        |                             | Aadhaar Card Number                                                                                |                                                |
| Ration Card Number<br>Enter Ration Card Number                                                              |                                                                                                                                                                             |                                                       |                                                                                         |                             |                                                                                                    |                                                |
|                                                                                                             | he Parents (Rs.) *<br>Above Rs 1 Lakh and Below Rs 2                                                                                                                        | .5 Lakhs O Abo                                        | ve Rs 2.5 Lakhs and below Rs I                                                          | 8 Lakhs                     | O Above Rs 8 Lakhs                                                                                 |                                                |
|                                                                                                             |                                                                                                                                                                             |                                                       |                                                                                         |                             | Income Certificate Number                                                                          |                                                |
|                                                                                                             | Candidate Name                                                                                                                                                              | Incor                                                 | me Certificate Details *                                                                |                             |                                                                                                    |                                                |
|                                                                                                             | Father Name / Husband Nam<br>Valid Date                                                                                                                                     | e                                                     |                                                                                         | . –                         |                                                                                                    |                                                |
|                                                                                                             | Total Income (Rs.)<br>Confirm Your Income Certific                                                                                                                          |                                                       |                                                                                         |                             |                                                                                                    |                                                |
| Category *                                                                                                  |                                                                                                                                                                             |                                                       |                                                                                         |                             | Yes O No                                                                                           |                                                |
| ST                                                                                                          | Caste Certifi                                                                                                                                                               |                                                       | 3                                                                                       |                             |                                                                                                    |                                                |
|                                                                                                             |                                                                                                                                                                             | Cast                                                  | te Certificate Details =                                                                |                             |                                                                                                    |                                                |
|                                                                                                             | Candidate Name                                                                                                                                                              |                                                       |                                                                                         |                             | -                                                                                                  |                                                |
|                                                                                                             | Category                                                                                                                                                                    |                                                       | . —                                                                                     |                             |                                                                                                    |                                                |
|                                                                                                             | Confirm Your Caste Certifi                                                                                                                                                  | cate Details                                          | i 🖝 Yes                                                                                 |                             | ○ Ne                                                                                               |                                                |
| Special Reservation                                                                                         |                                                                                                                                                                             |                                                       |                                                                                         |                             |                                                                                                    |                                                |
| Children of Armed Pers                                                                                      |                                                                                                                                                                             |                                                       |                                                                                         |                             |                                                                                                    |                                                |
| <ul> <li>Sports &amp; Games</li> <li>Bharat Scouts and Gule</li> </ul>                                      |                                                                                                                                                                             |                                                       |                                                                                         |                             |                                                                                                    |                                                |
| PH (Physically Hand<br>PWD (Person With Disabi                                                              | IIIy) :                                                                                                                                                                     | NO                                                    |                                                                                         |                             |                                                                                                    |                                                |
| <ul> <li>Blindness and Low visio</li> <li>Deaf and hard hearing</li> <li>Locomotor disability in</li> </ul> | n<br>cluding cerebral palay,leproay cu                                                                                                                                      | red, dwarfingi-t                                      | ack victims and murries of                                                              | rophy                       |                                                                                                    |                                                |
| <ul> <li>Autism, Intellectual Dis</li> </ul>                                                                | cluding cerebral palay,leproay co<br>ability, Specific Learning Disabil<br>a amongst persons under clause                                                                   | ity, Mental Illness and N                             | Aultiple Disabilities                                                                   |                             | ach disability.                                                                                    |                                                |
| Minority / Non-Mir                                                                                          | nority *                                                                                                                                                                    |                                                       |                                                                                         |                             |                                                                                                    |                                                |
| Present Address *                                                                                           | O Minority                                                                                                                                                                  |                                                       |                                                                                         |                             |                                                                                                    |                                                |
| PRE HNO                                                                                                     |                                                                                                                                                                             | Village / Street / Loc<br>PRE STREET<br>State *       | cality *                                                                                |                             | Mandal / Town / City *<br>PRE MANDAL<br>Pin Code *                                                 |                                                |
| TELANGANA STATE                                                                                             | Ŭ                                                                                                                                                                           | TELANGANA                                             | mber                                                                                    | Ť                           | 500060<br>Telephone Number (Landling                                                               | •)                                             |
| E-Mail Id *                                                                                                 |                                                                                                                                                                             | Enter Alternate Mol                                   | bile Number                                                                             |                             | Enter TelePhone Number (La                                                                         |                                                |
| Permanent Address                                                                                           | * Dermanent A                                                                                                                                                               | ddress Same as Prese                                  | ent Address                                                                             |                             |                                                                                                    |                                                |
| House No. (or) C/O *<br>PER HNO                                                                             |                                                                                                                                                                             | Village / Street / Loc<br>PER STREET                  | ality *                                                                                 |                             | Mandal / Town / City *<br>PER CITY                                                                 |                                                |
| District *<br>TELANGANA STATE                                                                               | ¥                                                                                                                                                                           | State *<br>TELANGANA                                  |                                                                                         | ¥                           | Pin Code *<br>508218                                                                               |                                                |
| Qualifying Examina<br>Qualification Exam Degree                                                             |                                                                                                                                                                             |                                                       | e Qualifying Examination *                                                              |                             | Name of the Qualifying Deg                                                                         | ree / Intermediate *                           |
| Degree<br>Group Subject 1 *<br>GROUP SUBJECT 1                                                              |                                                                                                                                                                             | 3769<br>Group Subject 2 *<br>GROUP SUBJECT 2          |                                                                                         |                             | B.Tech.<br>Group Subject 3 *<br>GROUP SUBJECT 3                                                    | Ŷ                                              |
| Name of the University / In:<br>JNTUH                                                                       | stitute *                                                                                                                                                                   | Name of the College                                   |                                                                                         |                             | Year of App. / Passing the Qu<br>2022                                                              | ualifying Exam *                               |
| Medium of Instruction at Q                                                                                  |                                                                                                                                                                             | Telugu<br>CGPA /                                      | udied in Qualifying Examinati                                                           | on"<br>~                    |                                                                                                    |                                                |
|                                                                                                             | ercentage O If Results are                                                                                                                                                  | 23.73. 63.7                                           | 5                                                                                       |                             |                                                                                                    |                                                |
| Urban                                                                                                       | SSC Hall Ticket No *                                                                                                                                                        | Mor                                                   | nth of Passing *                                                                        |                             | Year of Passing *                                                                                  |                                                |
| C Rural                                                                                                     |                                                                                                                                                                             | 884                                                   | larch<br>C Education Details •                                                          | 7                           |                                                                                                    | ~                                              |
|                                                                                                             | Candidate Name<br>Father Name                                                                                                                                               | 1                                                     |                                                                                         |                             |                                                                                                    |                                                |
|                                                                                                             | Date of Birth                                                                                                                                                               | 1                                                     |                                                                                         |                             |                                                                                                    |                                                |
|                                                                                                             | School Name<br>District                                                                                                                                                     |                                                       |                                                                                         |                             |                                                                                                    |                                                |
|                                                                                                             | Confirm Your SSC Education                                                                                                                                                  | Details :                                             | 💌 Yes                                                                                   | 0                           | Ne                                                                                                 |                                                |
| Intermediate or Equ                                                                                         | Jivalent (10+2) *                                                                                                                                                           | o * M                                                 | nth of Passing *                                                                        |                             | Year of Passing *                                                                                  | Group Subjects *                               |
| Bural                                                                                                       | Group Subject 1 *                                                                                                                                                           | A1                                                    | gril<br>Group Subject 2 *                                                               | ,                           | 2018 V<br>Group Subject 3 *                                                                        | Others ¥                                       |
| Other Qualification                                                                                         | GROUP SUB 1                                                                                                                                                                 |                                                       | GROUP SUB 2                                                                             |                             | GROUP SUB 3                                                                                        |                                                |
| Name of the Degree<br>Ex + MA,M.Sc,MCA,B.P.Ed,B.I                                                           |                                                                                                                                                                             | Name of the University<br>Enter Name of the I         |                                                                                         |                             | Name of the College<br>Enter Name of the College                                                   |                                                |
| Year of Passing<br>Select                                                                                   | ~                                                                                                                                                                           | Percentage<br>Enter Percentage                        |                                                                                         |                             |                                                                                                    |                                                |
| Place of Study *                                                                                            | Place / Village *                                                                                                                                                           |                                                       | ool Name / Institute Name *                                                             |                             | Year Of First Appearance *                                                                         | Year Of Pass *                                 |
| TELANGANA STATE                                                                                             | PLACE 9 Place / Village * PLACE 10                                                                                                                                          | Scho                                                  | HOOL NAME                                                                               |                             | 2014                                                                                               | 2015 ~<br>Year Of Pass *<br>2016 ~             |
| TELANGANA STATE 💙                                                                                           | PLACE 10 Place / Village * PLACE I1                                                                                                                                         | Scho                                                  | HOOL NAME                                                                               |                             | 2015 Vear Of First Appearance *<br>2016 V                                                          | 2016 ¥<br>Year Of Pass *<br>2017 ¥             |
| Inter 2nd Year *<br>TELANGANA STATE 💙                                                                       | Place / Village *<br>PLACE 12                                                                                                                                               | Scho                                                  | STITUTE NAME                                                                            |                             | Year Of First Appearance =<br>2017                                                                 | Year Of Pass *<br>2018 ~                       |
| Degree 1st Year *<br>TELANGANA STATE ~<br>Degree 2nd Year *                                                 | Place / Village *<br>PLACE D1<br>Place / Village *                                                                                                                          | 153                                                   | ool Name / Institute Name *<br>STITUTE NAME<br>ool Name / Institute Name *              |                             | Year Of First Appearance =<br>2018 ~<br>Year Of First Appearance =                                 | Year Of Pass *<br>2019 ¥<br>Year Of Pass *     |
| TELANGANA STATE V                                                                                           | PLACE D2 Place / Village *                                                                                                                                                  | IN:<br>Scho                                           | STITUTE NAME                                                                            |                             | 2019                                                                                               | 2020 V<br>Year Of Pass *                       |
| TELANGANA STATE ~                                                                                           | PLACE D3                                                                                                                                                                    |                                                       | STITUTE NAME                                                                            |                             | 2020 ~                                                                                             | × 1505                                         |
| OU<br>Test Centre Prefer                                                                                    | For local status of students i                                                                                                                                              | nigrated from Telangan                                | na to AP, refer home page                                                               |                             | Photo &                                                                                            | Signature *                                    |
| Preference 1*<br>SRI POTTI SRIRAMULU N                                                                      | IELLORE V                                                                                                                                                                   |                                                       |                                                                                         |                             |                                                                                                    |                                                |
| Preference 2 *<br>EAST GODAVARI<br>Preference 3 *                                                           | ~                                                                                                                                                                           |                                                       |                                                                                         |                             | Photo 1                                                                                            | 50kb jpg, jpeg)                                |
| ELURU<br>Preference 4 *                                                                                     | ~                                                                                                                                                                           |                                                       |                                                                                         |                             | Choos                                                                                              | e File No file chosen                          |
| KAKINADA<br>Preference 5 *                                                                                  | ~                                                                                                                                                                           |                                                       |                                                                                         |                             |                                                                                                    | (<30kb jpg, jpeg)                              |
| KURNOOL<br>Preference 6 *<br>HYDERABAD                                                                      | ~                                                                                                                                                                           |                                                       |                                                                                         |                             | Choos                                                                                              | e File No file chosen                          |
|                                                                                                             | gone through the instruction BG<br>appearing at the entrance test<br>entrance test. In case, I have fu<br>I am responsible for the correc<br>e entrance examination does no | oklet and I am conversi<br>and admission into any     | ant with the instructions. I she<br>y course prescribed. Further,<br>lation or invested | all abide by<br>I assure th | the eligibility conditions and<br>at, I will not involve in any n<br>llegal activities I are used. | other regulations to<br>nalpractice or illegal |
| activities in the or<br>the existing law,<br>appearing for th                                               | I am responsible for the correct<br>e entrance examination does no                                                                                                          | iness of the above detail<br>t confer any right for m |                                                                                         | VENER, A                    | PPGCET - 2024 is not responsi                                                                      | ble in any way. Mere                           |
|                                                                                                             |                                                                                                                                                                             | Save                                                  | Preview / Submit                                                                        |                             |                                                                                                    |                                                |