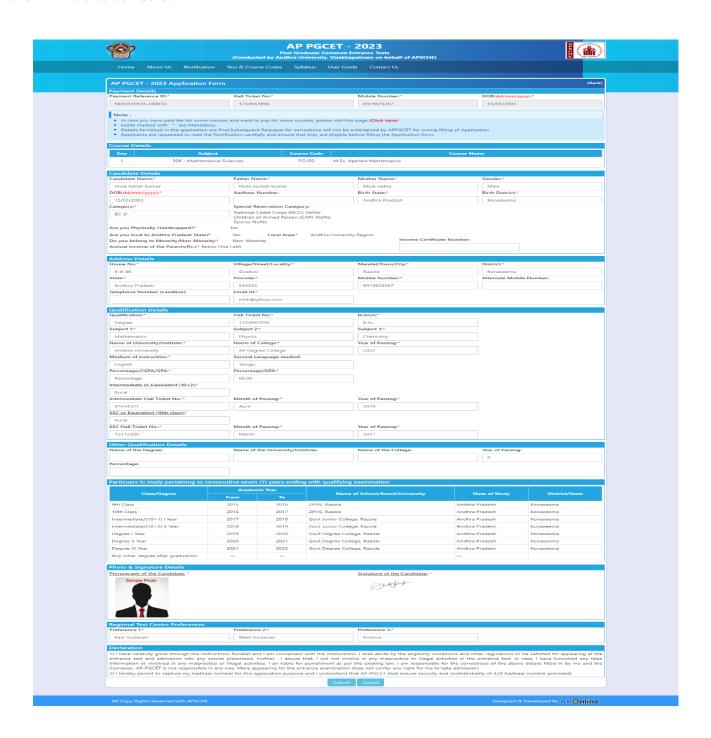

Clicking on **Preview/Submit** button will display the preview page where candidate can review application as shown in the screen below.

After the data is previewed, the data need to be confirmed by clicking on **Submit** button to finally submit the application. The data in the application is frozen and no more editing is allowed.