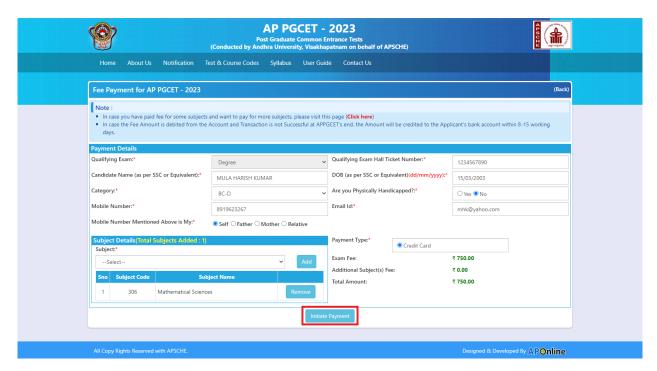

## **Step-1: Fee Payment**

Click on the "Fee Payment" field as shown encircled below. A new page will appear on the screen.

Clicking on Fee Payment button will navigate to Fee Payment for AP PGCET-2023 page as shown in the screen below.

Qualifying Exam, Qualifying Exam Hall Ticket Number, Candidate Name (as per SSC or Equivalent), Date of Birth, Category, Are you Physically Handicapped, Mobile Number, Email Id, Mobile Number Mentioned Above is My, Subject(Add Subject from the drop-down list), Payment Type After entering the correct and mandatory details the web page of Payment through Debit Card/Net Banking web page given below and click the encircled button Initiate Payment.