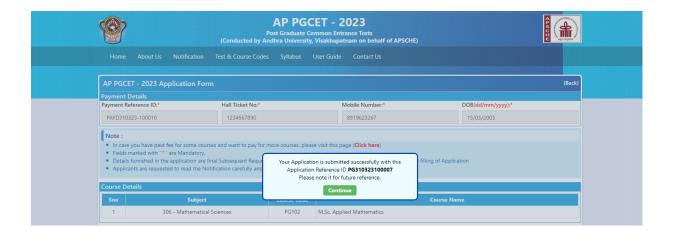

After clicking on **Submit** button, the application will be submitted and a pop-up message will be displayed as shown in the screen below.

By clicking on **Submit** button, candidate can view pop up alert as "**Your application confirmed successfully. Please note your Registration Number for further correspondence" with Continue Button**. Candidate can take print application by clicking on **Continue** button which is useful for further correspondence.