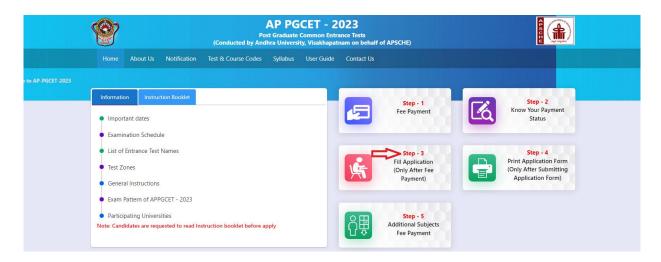

Candidate can fill the APPGCET-2023 application form through this option. Select Fill Application Form link from APPGCET-2023 website home page as shown in the screen below.

After clicking on **Fill Application Form** tab in home page, the following page will be displayed. Enter **Payment reference ID, Qualifying Examination Hall Ticket No, Mobile Number, Date of Birth** and click on **Proceed to Fill Application** button as shown in the screen below.