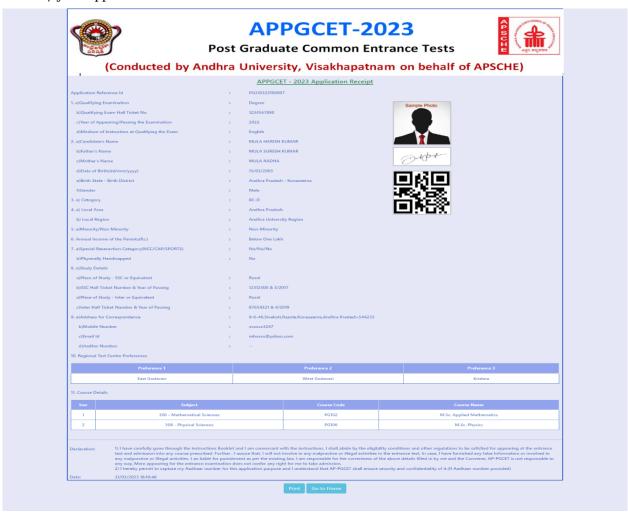

#### APPGCET - 2023 Application Receipt

APPGCET - 2023 Application Reference Id : PG310323100007

1. a)Qualifying Examination : Degree
b)Qualifying Examination : Degree
c)Year of Appearing/Passing the Examination : 1234567890
c)Year of Appearing/Passing the Examination : English
2. a)Candidate's Name : MULA HARISH KUMAR
b)Father's Name : MULA SURESH KUMAR
c)Mother's Name : MULA SURESH KUMAR
d)Date of Birth(dd/mm/yyyy) : 15/03/2003
e)Birth State - Birth District : Andhra Pradesh - Konaseema
d)Date of Birth(dd/mm/yyyy) : 15/03/2003
e)Birth State - Birth District : Andhra Pradesh - Konaseema
f)Gender : Male
3. a) Category : BC-D
4. a) Local Area
b) Local Region : Andhra Pradesh
b) Local Region : Andhra Pradesh
5. a)Minority/Non Minority : Non-Minority
6. Annual Income of the Parents(Rs.) : Below One Lakh
7. a)Special Reseravtion Category(NCC/CAP/SPORTS) : No/No/No
b)Physically Handicapped : No

8. a)Study Details

| Preference 1  | Preference 2  | Preference 3 |
|---------------|---------------|--------------|
| East Godavari | West Godavari | Krishna      |

## 11. Course Details

| П |   |                             |       | Course Name               |
|---|---|-----------------------------|-------|---------------------------|
|   | 1 | 306 - Mathematical Sciences | PG102 | M.Sc. Applied Mathematics |
|   |   |                             |       |                           |

1) I have carefully gone through the instructions Booklet and I am conversant with the instructions. I shall abide by the eligibility conditions and other regulations to be safisfied for appearing at the entrance test and admission into any course prescribed. Further, I assure that, I will not involve in any malpractice or illegal activities in the entrance test. In case, I have furnished any false information or involved in any malpractice or illegal activities. In a label for punishment as per the existing law. I am responsible for the contentes of the above entitled limited in year and the Converse, PP-OECTs is not responsible in any ways. Mere appearing for the entrance examination does not confer any right for me to take admission.

2) I hereby permit to capture my Anadhar number for this application purpose and I understand that AP-OECT shall ensure security and confidentiality of it.(If Aadhaar number provided)