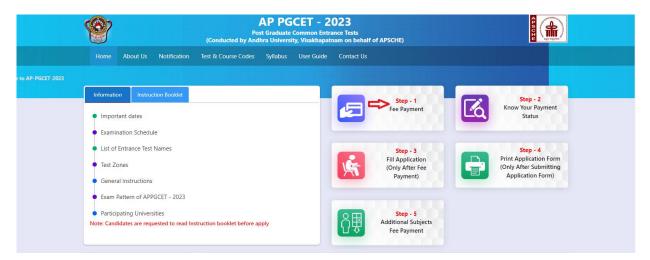

## **Step-1: Fee Payment**

Click on the "Fee Payment" field as shown encircled below. A new page will appear on the screen.

Clicking on Fee Payment button will navigate to Fee Payment for AP PGCET-2023 page as shown in the screen below.