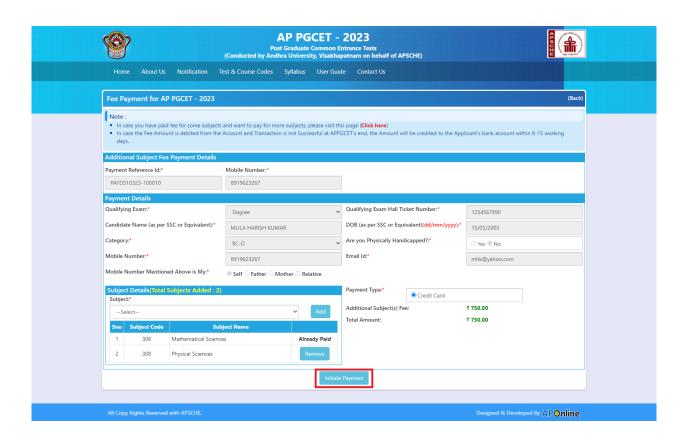

After clicking on **Get Details** button the following page will be displayed for Additional Subjects Fee payment for APPGCET-2023.

Select additional subjects for fee payment and click on **Initiate Payment** button as shown in the screen below.

For fee payment of additional subjects Follow Step-1.

Once the Fee Payment is done, the application will navigate to Candidate's AP PGCET - 2023 Application Form as shown in the screen below.

Select Subject & Course from Course Details drop down box and click on Add button as shown in the screen below.

Selected course details will be displayed in the grid as shown in the screen below.

Once the candidate is satisfied with the Course Details added should click on Preview/Submit button, Clicking on Preview/Submit button will be redirected to Candidate's AP PGCET - 2023 Application Form as shown in the screen below.