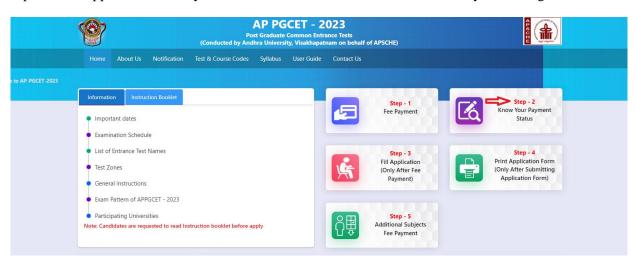

## https://cets.apsche.ap.gov.in/APPGCET2023

On your Internet Browser (Preferably Internet Explorer version 6.0 and above) type the website address VISIT <a href="https://cets.apsche.ap.gov.in/APPGCET2023">https://cets.apsche.ap.gov.in/APPGCET2023</a> and press ENTER button and you will see the following screen displayed on the computer screen.

### Under Application, you can find the four steps as shown in the above screen

- Step-1: Fee Payment: Candidate can make Online Fee Payment through this option.
- Step-2: Know Your Payment Status: Candidate can check Success/Failure status of Fee Payment
- Step-3: Fill Application (Only After Fee Payment): After fee payment, Candidate should fill the Application through this Option
- Step-4: Print Application Form (Only After Submitting Application Form): After application form submission, candidate can print the Submitted Application Form
- **Step-5**: **Additional Subjects Fee Payment:** Candidate can make additional subject fee payment for APPGCET-2023