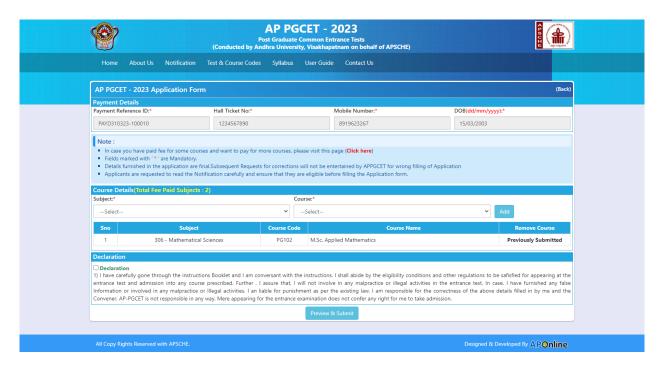

For fee payment of additional subjects Follow Step-1.

Once the Fee Payment is done, the application will navigate to Candidate's AP PGCET - 2023 Application Form as shown in the screen below.

Select Subject & Course from Course Details drop down box and click on Add button as shown in the screen below.

Selected course details will be displayed in the grid as shown in the screen below.

Once the candidate is satisfied with the Course Details added should click on Preview/Submit button, Clicking on Preview/Submit button will be redirected to Candidate's AP PGCET - 2023 Application Form as shown in the screen below.