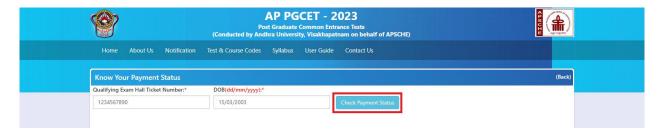

## **Step-2: Know Your Payment Status**

After completion of Application Fee Payment, Candidate can check the Status of the Payment using below tab.

By clicking on **Know Your Payment Status** tab, the following screen will be displayed. Enter **Qualifying Examination Hall Ticket No, Mobile Number** then click on **Know Your Payment Status** button for checking the status of the payment as shown.