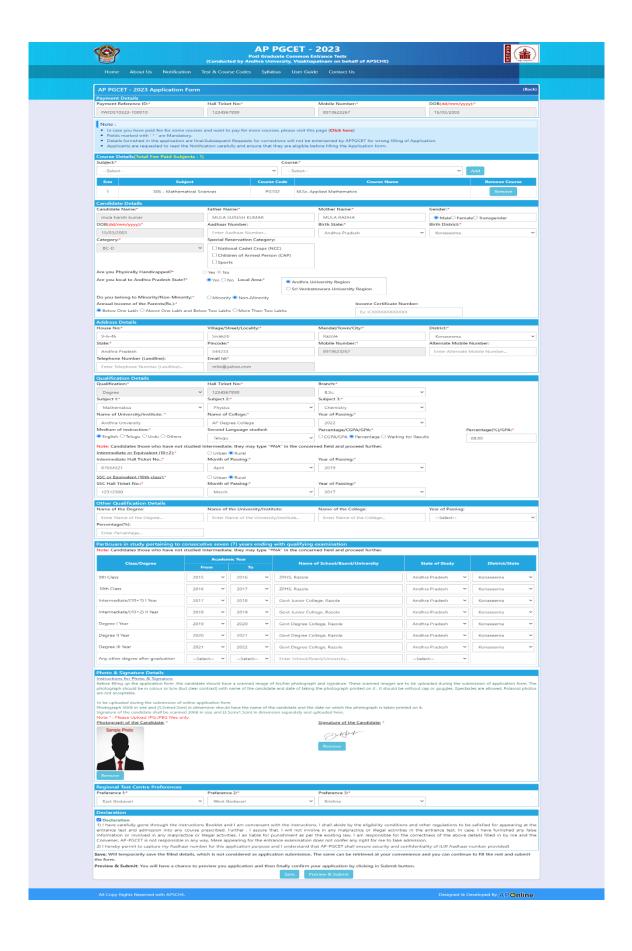

An application form will be displayed as shown in the screen below, fill in all the mandatory and relevant details in the application form and click on **Preview/Submit** button.

After furnishing ALL the required data and correct particulars, read the declaration at the end of the page and select the check box if you are done with Online Application Formfilling. Then, click on **Save** button to save the data partially or finally.