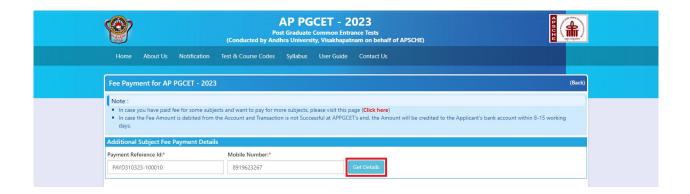

## **Step-5: Additional Subjects Fee Payment**

Candidate can make additional subject fee payment for APPGCET - 2023 through this option. Select Additional Subjects Fee Payment link from APPGCET-2023 website home page as shown in the screen below.

After clicking on Additional Subjects Fee Payment link from APPGCET-2023 website home page, the following page will be displayed enter Payment Id and Hall Ticket Number and click on **Get Details** button.