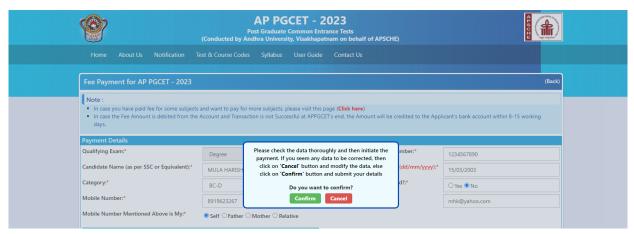

Clicking on Initiate Payment button, a pop message is displayed with Confirm & Cancel button for confirming the details entered for making fee payment as shown below. Select Confirm to proceed for payment.