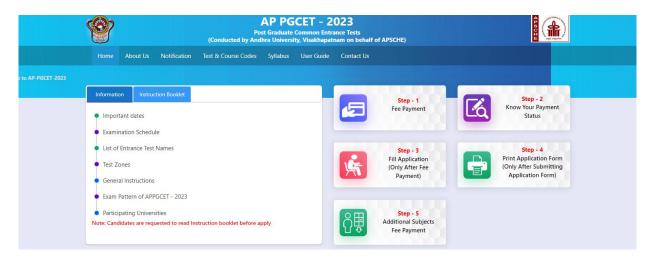

## https://cets.apsche.ap.gov.in/APPGCET2023

On your Internet Browser (Preferably Internet Explorer version 6.0 and above) type the website address VISIT <a href="https://cets.apsche.ap.gov.in/APPGCET2023">https://cets.apsche.ap.gov.in/APPGCET2023</a> and press ENTER button and you will see the following screen displayed on the computer screen.

### Under Application, you can find the four steps as shown in the above screen

- Step-1: Fee Payment: Candidate can make Online Fee Payment through this option.
- Step-2: Know Your Payment Status: Candidate can check Success/Failure status of Fee Payment
- Step-3: Fill Application (Only After Fee Payment): After fee payment, Candidate should fill the Application through this Option
- Step-4: Print Application Form (Only After Submitting Application Form): After application form submission, candidate can print the Submitted Application Form
- **Step-5**: **Additional Subjects Fee Payment:** Candidate can make additional subject fee payment for APPGCET-2023