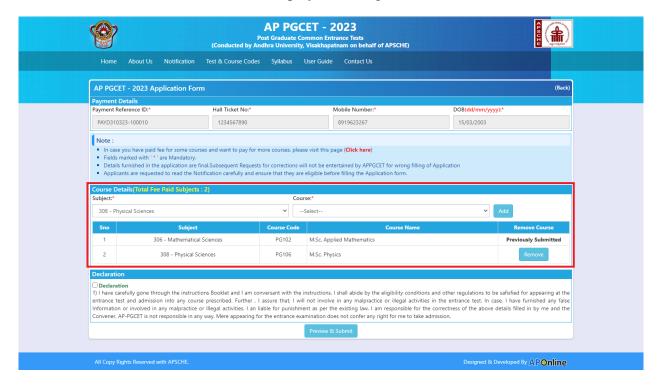

For fee payment of additional subjects Follow Step-1.

Once the Fee Payment is done, the application will navigate to Candidate's AP PGCET - 2023 Application Form as shown in the screen below.

Select Subject & Course from Course Details drop down box and click on Add button as shown in the screen below.

Selected course details will be displayed in the grid as shown in the screen below.

Once the candidate is satisfied with the Course Details added should click on Preview/Submit button, Clicking on Preview/Submit button will be redirected to Candidate's AP PGCET - 2023 Application Form as shown in the screen below.