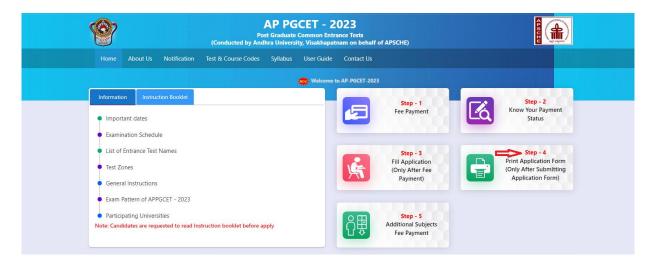

## https://cets.apsche.ap.gov.in/APPGCET2023

On your Internet Browser (Preferably Internet Explorer version 6.0 and above) type the website address VISIT <a href="https://cets.apsche.ap.gov.in/APPGCET2023">https://cets.apsche.ap.gov.in/APPGCET2023</a> and press ENTER button and you will see the following screen displayed on the computer screen.

### Under Application, you can find the four steps as shown in the above screen

- Step-1: Fee Payment: Candidate can make Online Fee Payment through this option.
- Step-2: Know Your Payment Status: Candidate can check Success/Failure status of Fee Payment
- Step-3: Fill Application (Only After Fee Payment): After fee payment, Candidate should fill the Application through this Option
- Step-4: Print Application Form (Only After Submitting Application Form): After application form submission, candidate can print the Submitted Application Form
- **Step-5**: **Additional Subjects Fee Payment:** Candidate can make additional subject fee payment for APPGCET-2023