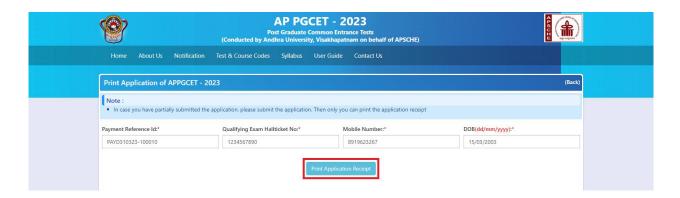

## **Step 4: Print Application Form (Only After Submitting Application Form)**

If the candidate wishes to take the print out of the same page again, he/she can visit <a href="https://cets.apsche.ap.gov.in/APPGCET2023">https://cets.apsche.ap.gov.in/APPGCET2023</a> (Home page) and click on encircled item. Print Application Form as shown below in the screen.

After clicking on **Print Application Form** button, the following web page will appear. Enter all the mandatory details in respective fields and then click on **Print Application Receipt** as shown below.

By clicking on Print Application Receipt button, the following "Receipt" page will be dispalyed.