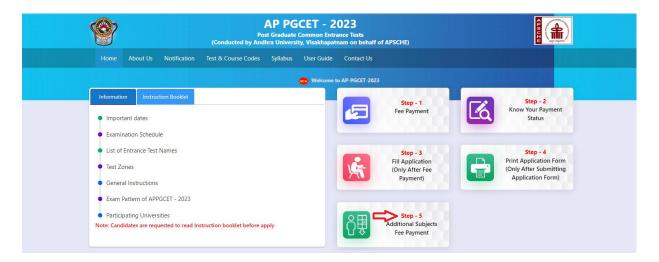

## https://cets.apsche.ap.gov.in/APPGCET2023

On your Internet Browser (Preferably Internet Explorer version 6.0 and above) type the website address VISIT <a href="https://cets.apsche.ap.gov.in/APPGCET2023">https://cets.apsche.ap.gov.in/APPGCET2023</a> and press ENTER button and you will see the following screen displayed on the computer screen.

### Under Application, you can find the four steps as shown in the above screen

- Step-1: Fee Payment: Candidate can make Online Fee Payment through this option.
- Step-2: Know Your Payment Status: Candidate can check Success/Failure status of Fee Payment
- Step-3: Fill Application (Only After Fee Payment): After fee payment, Candidate should fill the Application through this Option
- Step-4: Print Application Form (Only After Submitting Application Form): After application form submission, candidate can print the Submitted Application Form
- **Step-5**: **Additional Subjects Fee Payment:** Candidate can make additional subject fee payment for APPGCET-2023