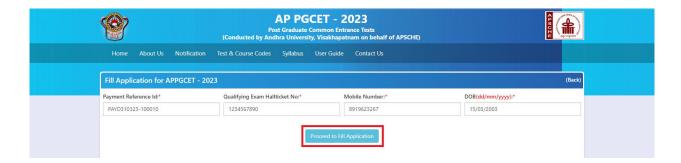

Candidate can fill the APPGCET-2023 application form through this option. Select Fill Application Form link from APPGCET-2023 website home page as shown in the screen below.

After clicking on **Fill Application Form** tab in home page, the following page will be displayed. Enter **Payment reference ID, Qualifying Examination Hall Ticket No, Mobile Number, Date of Birth** and click on **Proceed to Fill Application** button as shown in the screen below.