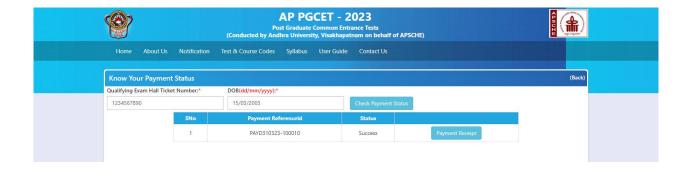

By clicking on **Know Your Payment Status button**, the following Payment Status screen will be displayed. Click on **Payment Receipt** button to download.

**Step-3: Fill Application (Only After Fee Payment)** 