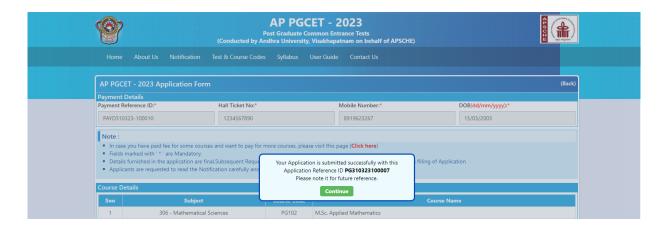

Selected course details will be displayed in the grid as shown in the screen below.

Once the candidate is satisfied with the Course Details added should click on Preview/Submit button, Clicking on Preview/Submit button will be redirected to Candidate's AP PGCET - 2023 Application Form as shown in the screen below.